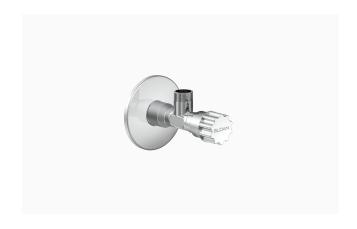

## **DESCRIPTION**

Polished Chrome Finish, Angle Valve.

## **DETAILS**

Activation: Manual
Installation: Exposed
Valve Body Material: Brass
Finish: Polished Chrome (CP)

## **BENEFIT**

3/8" x 1/2" G threads

# **FEATURES**

- Exclusively available for the Indian market
- The angle valve is constructed with chrome plated brass and features a sliding escutcheon for high traffic protection that is easy to install and built to last
- The valve supports high water pressure and flow volume can be easily adjusted with the regulating cap
- Inlet and Outlet connection: G 1/2" & G 3/8" threads
- Operating pressure 1-7 bars