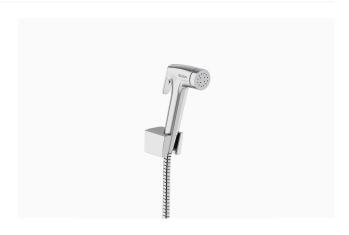

## **DESCRIPTION**

Polished Chrome Finish, Health Faucet.

## **DETAILS**

Activation: Manual
Installation: Exposed
Valve Body Material: Zinc
Finish: Polished Chrome (CP)

## **BENEFIT**

Flexible, chrome plated 1.2m hose

# **FEATURES**

- Exclusively available for the Indian market
- Sloan's health faucet offers an ergonomic and simple to use hygienic solution
- Easy to install, with chrome plated zinc construction to avoid rust and ensure long-time use, even in high-traffic restrooms
- Versatile and flexible spray head with a 1.2 m long flexible hose and mounting bracket
- Operating pressure 1-7 bars. High pressure spray