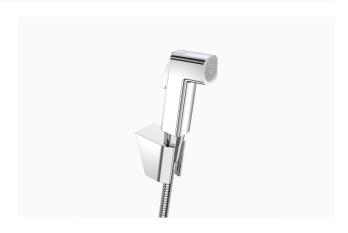

# **CODE NUMBER**

3701103IN

## **DESCRIPTION**

Polished Chrome Finish, Health Faucet.

## **DETAILS**

Activation: Manual
Installation: Exposed
Valve Body Material: ABS
Finish: Polished Chrome (CP)

## **BENEFIT**

Flexible, chrome plated 1.5m hose