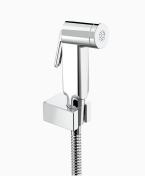

#### DESCRIPTION

Polished Chrome Finish, Health Faucet.

#### DETAILS

- Activation: Manual
- Installation: Exposed
- Valve Body Material: ABS with Zinc Cap & Brass Core
- Finish: Polished Chrome (CP)

### BENEFIT

Flexible, chrome plated 1.5m hose

### FEATURES

- Exclusively available for the Indian market
- Sloan's health faucet offers an ergonomic and simple to use hygienic solution
- The high pressure chrome plated ABS sprayer with zinc cap and brass core is easy to install and maintain
- Versatile and flexible spray head with a 1.5 m long flexible hose and mounting bracket
- Operating pressure 0.5-5.5 bars