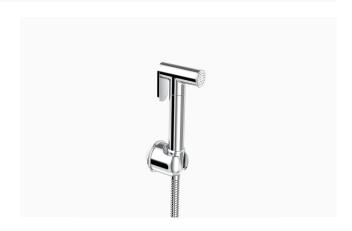

## **DESCRIPTION**

Polished Chrome Finish, Health Faucet.

## **DETAILS**

Activation: Manual
Installation: Exposed
Valve Body Material: Brass
Finish: Polished Chrome (CP)

## **BENEFIT**

Flexible, chrome plated 1.5m hose

## **FEATURES**

- Exclusively available for the Indian market
- Sloan's health faucet offers an ergonomic and simple to use hygienic solution
- The high pressure chrome plated brass sprayer is easy to install and maintain
- Versatile and flexible spray head with a 1.5 m long flexible hose and mounting bracket
- Operating pressure 0.5-5.5 bars